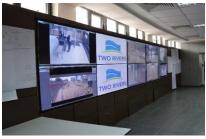

### Ultra-Modern Security Infrastructure

Limuru Road Gatehouse

**Security Operations Center** 

| Features                                     | Description                                                                                |  |  |  |
|----------------------------------------------|--------------------------------------------------------------------------------------------|--|--|--|
| Screening Systems                            | Handheld Explosive Trace Detectors Walkthrough Detectors Under Vehicle Surveillance System |  |  |  |
| Automatic Number-plate<br>Recognition System | License Plate Recognition Cameras                                                          |  |  |  |
| Surveillance Equipment                       | Advanced Tracking Technologies                                                             |  |  |  |
| Access Control                               | Card and Biometric Readers<br>Field Devices                                                |  |  |  |
| Physical Barriers                            | Riser Arms and Bollards                                                                    |  |  |  |

- Two Rivers' security solution employs IBM's Intelligent Operation Centre (IOC) at its core that ties all of the other sub-systems together
- ❖ Under vehicle surveillance
- ❖ Number plate recognition
- Explosive trace detectors
- ❖ Over 300 surveillance cameras within the Mall alone
- ❖ State of the Art Gate House

Limuru Road Gatehouse

Security Operations Center

#### **Ultra-Modern Security Systems**

| Features                  | Description                                                                                      |  |  |  |
|---------------------------|--------------------------------------------------------------------------------------------------|--|--|--|
| Screening Systems         | Handheld Explosive Trace Detectors<br>Walkthrough Detectors<br>Under Vehicle Surveillance System |  |  |  |
| ANPR* System              | License Plate Recognition Cameras                                                                |  |  |  |
| Surveillance<br>Equipment | Advanced Tracking Technologies                                                                   |  |  |  |
| Access Control            | Card and Biometric Readers Field Devices                                                         |  |  |  |
| Physical Barriers         | Riser Arms and Bollards                                                                          |  |  |  |

- Two Rivers' security solution employs IBM's Intelligent
  Operation Centre (IOC) at its core that ties all of the
  other sub-systems together
  - Allows the effortless unification of hundreds of independent systems for access control, surveillance, threat detection, screening alerts and communications into a single virtual system