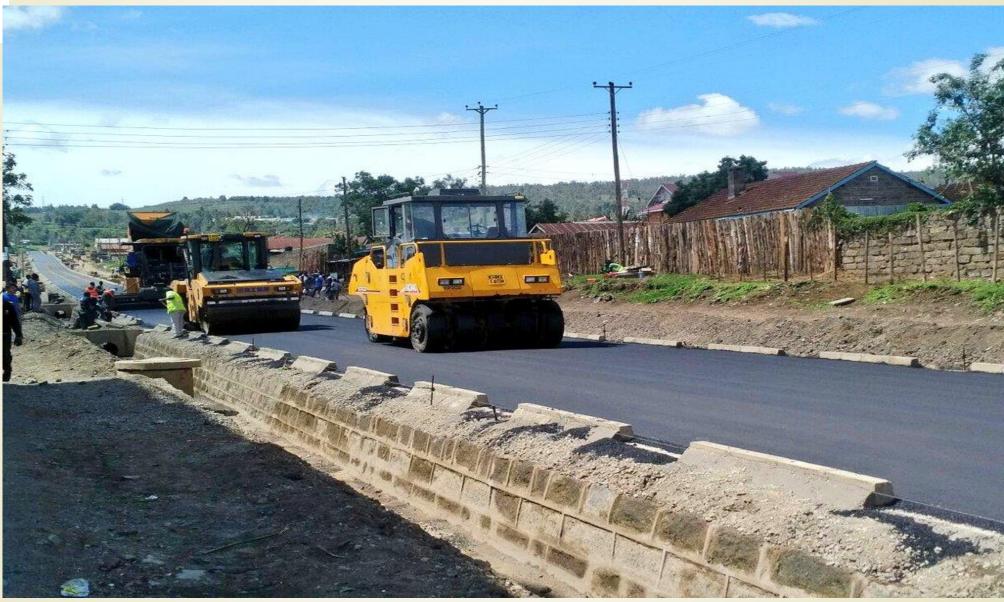

#### Elaborate Road Network

- Two Rivers Development Limited (TRDL)
   entered into a public-private partnership
   (PPP) with the Kenya National Highways
   Authority (KENHA) and Kenya Urban Roads
   Authority (KURA) to construct dual carriage way interchanges on Limuru Road and the
   Northern By-Pass to provide dedicated access
   to the Two Rivers Mall.
- TRDL invested over KES 500 million to construct the Limuru Road and Northern By-Pass interchanges.
- Both interchanges included an on-grade traffic round-about, two 600m long slip roads, street lighting, footpaths, bus-stops, drainage channels, landscaping, urban furniture, among others.
- Elaborate internal road network with wide roads, jogging and cycling paths

#### **Elaborate Road Network**

- Two Rivers Development is the first private sector company to invest in an on grade separated interchange/underpass
- Accessibility is from 2 major roads with expanded entry/exit points which include a newly constructed underpass on Limuru Road and a roundabout on the Northern Bypass
- Elaborate internal road network with wide roads, jogging and cycling paths, street furniture
- State of the art Gate House complete with automated access control
- Ample parking space currently 2,500 parking bays