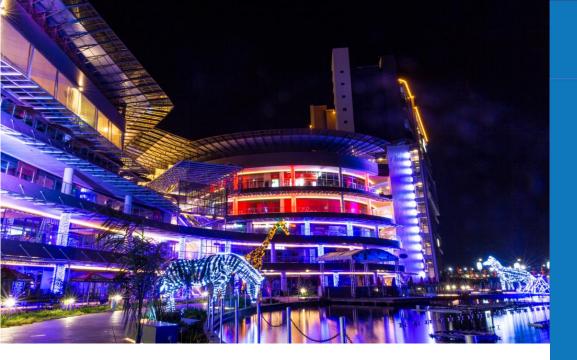

## Two Rivers Mall

- The anchor of the development is Two Rivers Mall, the largest mall in East & Central Africa with leading international retailers as tenants
- The mall is the most visited destination in the region, attracting over 1.5 million visitors within the first three months of opening
- It has approximately 200 retail stores, offering a mix of both global and local experiences.
- Two Rivers has two office towers that sit atop the mall with 9 and 8 floors each, providing 27,000 square metres of grade A office space

## Phase 1 Precinct

- Phase 1 of the development is set on 55 acres and includes:
  - Retail, Entertainment and Lifestyle Centre (Two Rivers Mall)
  - Two office towers
  - Outdoor riverfront entertainment area
  - Trunk infrastructure, including roads, water, power, ICT and security
  - 3 Star Hotel (City Lodge)
  - Commercial Office Block (Victoria Bank)
  - Amphitheatre (construction underway)
  - Parking silo (to be constructed)
  - Five star hotel and branded serviced apartments (to be constructed)
  - Apartments (to be constructed)

Theme Park
55-meter Ferris Wheel
17 meter drop tower
Airborne shot drop
GP Karting

Conference Dome 3,600 seater dome

City Lodge Hotel
170 key hotel opening soon

Victoria Commercial Bank 14,500 sqm Grade A office