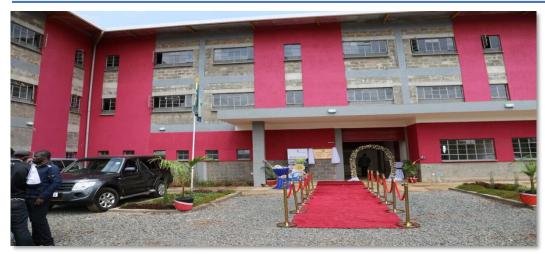

#### New Mathari School

- In 2017, Centum's Two Rivers Development Ltd, ICDC and Catic Kenya in collaboration with Nairobi City County undertook a massive CSI project to rebuild Old Mathari Primary School at a cost of over KES 180 million.
- The facilities in the newly built school includes 32 classrooms in G+1 blocks, administration block, library, science and computer labs, social hall, kitchen, dining area, walkways, awnings open spaces and interaction points, among others.
- The project increased the capacity of the school from 8 to 32 classrooms resulting in an increased capacity from 994 students to 1,920 students.
- It also created employment opportunities for 18 new teachers due to the increased number of students.