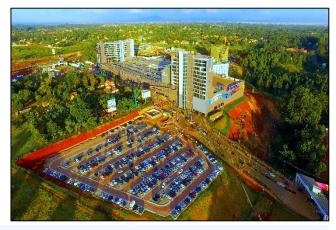

Two Rivers is a master planned mixed urban node set on 102 acres within the Diplomatic Blue Zone of Gigiri, Nairobi.

Urban Node

- ❖ Given the constraint on well planned & developed space in Nairobi, Two Rivers offers an opportunity to develop a new urban node with reliable & sustainable infrastructure.
- ❖ We provide construction ready sites for investors in an environment with world- class infrastructure, best in class development guidelines and urban management services.

Scale

- ❖ Spanning on 102 acres, Two Rivers represents 41% of the CBD; with 56% of it's land dedicated to infrastructure, green areas, and riparian reserve.
- The overall development has 1.5 million square meters of developable bulk.

## Introduction to Two Rivers

- Two Rivers is a Kenya Vision 2030 flagship project set on prime 102 acre master planned precinct within Diplomatic Blue Zone of Gigiri, Nairobi
- The project integrates a retail, entertainment and lifestyle centre, Grade A offices, 3 and 5 star hotels, conferencing facilities, a residential offering and medical facilities
- Phase 1 (A) of the development is now operational and home to Two Rivers Mall, the largest mall in Sub-Saharan Africa outside of South Africa in operations

## Phase 1 Precinct

- Phase 1 of the development is set on 55 acres and includes:
  - Retail, Entertainment and Lifestyle Centre (Two Rivers Mall)
  - Two office towers
  - Outdoor riverfront entertainment area
  - Trunk infrastructure, including roads, water, power, ICT and security
  - 3 Star Hotel (City Lodge)
  - Commercial Office Block (Victoria Bank)
  - Amphitheatre (construction underway)
  - Parking silo (to be constructed)
  - Five star hotel and branded serviced apartments (to be constructed)
  - Apartments (to be constructed)