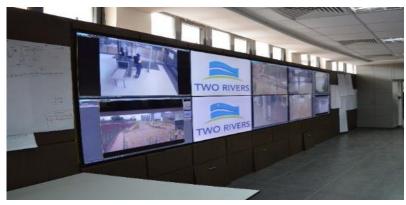

### Ultra-Modern Security Infrastructure

Limuru Road Gatehouse

**Security Operations Center** 

| Features                                     | Description                                                                                |  |  |  |
|----------------------------------------------|--------------------------------------------------------------------------------------------|--|--|--|
| Screening Systems                            | Handheld Explosive Trace Detectors Walkthrough Detectors Under Vehicle Surveillance System |  |  |  |
| Automatic Number-plate<br>Recognition System | License Plate Recognition Cameras                                                          |  |  |  |
| Surveillance Equipment                       | Advanced Tracking Technologies                                                             |  |  |  |
| Access Control                               | Card and Biometric Readers<br>Field Devices                                                |  |  |  |
| Physical Barriers                            | Riser Arms and Bollards                                                                    |  |  |  |

- Two Rivers' security solution employs IBM's Intelligent Operation Centre (IOC) at its core that ties all of the other sub-systems together
- ❖ Under vehicle surveillance
- ❖ Number plate recognition
- Explosive trace detectors
- ❖ Over 300 surveillance cameras within the Mall alone
- ❖ State of the Art Gate House

Limuru Road Gatehouse

Security Operations Center

#### **Ultra-Modern Security Systems**

| Features                  | Description                                                                                      |  |  |  |
|---------------------------|--------------------------------------------------------------------------------------------------|--|--|--|
| Screening Systems         | Handheld Explosive Trace Detectors<br>Walkthrough Detectors<br>Under Vehicle Surveillance System |  |  |  |
| ANPR* System              | License Plate Recognition Cameras                                                                |  |  |  |
| Surveillance<br>Equipment | Advanced Tracking Technologies                                                                   |  |  |  |
| Access Control            | Card and Biometric Readers Field Devices                                                         |  |  |  |
| Physical Barriers         | Riser Arms and Bollards                                                                          |  |  |  |

- Two Rivers' security solution employs IBM's Intelligent
  Operation Centre (IOC) at its core that ties all of the
  other sub-systems together
  - Allows the effortless unification of hundreds of independent systems for access control, surveillance, threat detection, screening alerts and communications into a single virtual system