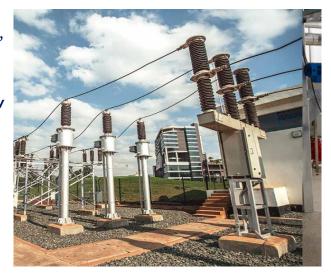

## Power Infrastructure

Two Rivers Power Company is responsible for the distribution of electricity and power supply within the development and owns the substation infrastructure.

- Tariffs are regulated by the Energy Regulatory Commission.
- ❖ It provides electrical reticulation & distribution, by purchase of electricity from Kenya Power and Lights Company (KPLC).
- It supplies power to the development, with the following infrastructure;
  - > 23MVA Substation with 66kV stable main supply line
  - ➤ 66Kv power is stepped down to 11Kv for distribution to each plot in the development
  - ➤ A secondary supply line of 1.5 MVA (11kV/415V) also supplies each plot in the development as a back-up line
  - ➤ 1.2 MW solar PV plant that supplies Two Rivers Mall with renewable energy
  - ➤ 3 x 2.5 MVA diesel generators for the key infrastructure components of the development i.e. water plant, security centre, street lights.

# Infrastructure Power & Water

Power

- Two Rivers Power Company, a licensed electricity distributor, supplies power to the development
  - A 23 MVA in-house power substation with two dedicated 66kv
     lines thus limiting the number of brown outs
  - A 7.5MW diesel generated power plant has also been installed
  - Rooftop solar panel in Africa, with a capacity of 2 MVA