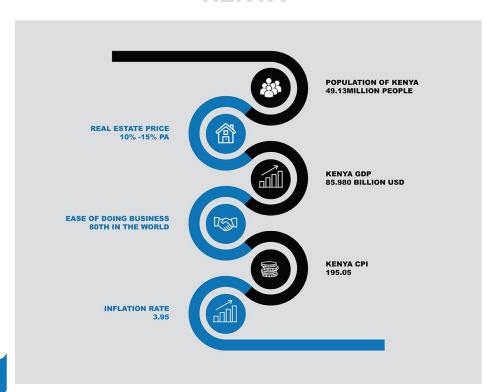

#### **KENYA**

- Kenya is poised to be at the forefront of investment in Africa. Its economy is incomparable to that of its neighbours in East and Central Africa at an estimate of USD 77.1 million according to the African Development Bank, positioning it as the economic hub for the region.
- ❖ Home to 49.13 million people which is growing at 3% per annum, spread over 580,000 sq. km. area, coupled with an urban population estimated at 26% of the total population creates strong growth potential.
- ❖ An emerging middle class and population growth rate of 3% per annum, a trend that is forecasted to continue in the long term provides for a growing consumer market for goods and products across all classes of society.