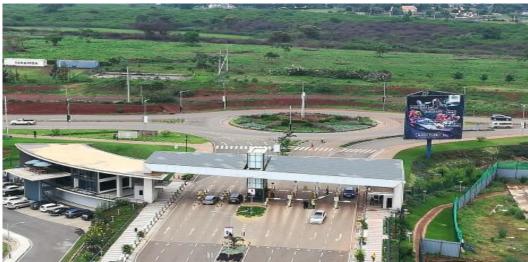

#### Elaborate Road Network

- Two Rivers Development Limited (TRDL)
   entered into a public-private partnership
   (PPP) with the Kenya National Highways
   Authority (KENHA) and Kenya Urban Roads
   Authority (KURA) to construct dual carriage way interchanges on Limuru Road and the
   Northern By-Pass to provide dedicated access
   to the Two Rivers Mall.
- TRDL invested over KES 500 million to construct the Limuru Road and Northern By-Pass interchanges.
- Both interchanges included an on-grade traffic round-about, two 600m long slip roads, street lighting, footpaths, bus-stops, drainage channels, landscaping, urban furniture, among others.
- Elaborate internal road network with wide roads, jogging and cycling paths

#### **Elaborate Road Network**

- Two Rivers Development is the first private sector company to invest in an on grade separated interchange/underpass
- Accessibility is from 2 major roads with expanded entry/exit points which include a newly constructed underpass on Limuru Road and a roundabout on the Northern Bypass
- Elaborate internal road network with wide roads, jogging and cycling paths, street furniture
- State of the art Gate House complete with automated access control
- Ample parking space currently 2,500 parking bays

Limuru Road Gatehouse

Security Operations Center