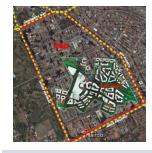

# Two Rivers Development Limited

Vision 2030 Flagship Project Status

Our Vision: To create a metropolis - a city within a city. An eco-friendly city in the heart of Nairobi, now regarded as East Africa's Commercial Centre

Two Rivers is a master planned mixed urban node set on 102 acres within the Diplomatic Blue Zone of Gigiri, Nairobi.

Urban Node

- ❖ Given the constraint on well planned & developed space in Nairobi, Two Rivers offers an opportunity to develop a new urban node with reliable & sustainable infrastructure.
- ❖ We provide construction ready sites for investors in an environment with world- class infrastructure, best in class development guidelines and urban management services.

Scale

- ❖ Spanning on 102 acres, Two Rivers represents 41% of the CBD; with 56% of it's land dedicated to infrastructure, green areas, and riparian reserve.
- The overall development has 1.5 million square meters of developable bulk.

Nairobi's Central business District (CBD) is located on approximately 250 acres, We have 106 acres available for development representing an area of 42% of the CBD.