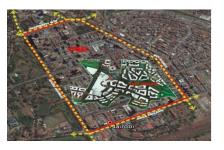

# Two Rivers Development Limited

Vision 2030 Flagship Project Status

Our Vision: To create a metropolis - a city within a city. An eco-friendly city in the heart of Nairobi, now regarded as East Africa's Commercial Centre

Two Rivers is a master planned mixed urban node set on 102 acres within the Diplomatic Blue Zone of Gigiri, Nairobi.

Urban Node

- ❖ Given the constraint on well planned & developed space in Nairobi, Two Rivers offers an opportunity to develop a new urban node with reliable & sustainable infrastructure.
- ❖ We provide construction ready sites for investors in an environment with world- class infrastructure, best in class development guidelines and urban management services.

Scale

- ❖ Spanning on 102 acres, Two Rivers represents 41% of the CBD; with 56% of it's land dedicated to infrastructure, green areas, and riparian reserve.
- The overall development has 1.5 million square meters of developable bulk.

Nairobi's Central business District (CBD) is located on approximately 250 acres, We have 106 acres available for development representing an area of 42% of the CBD.