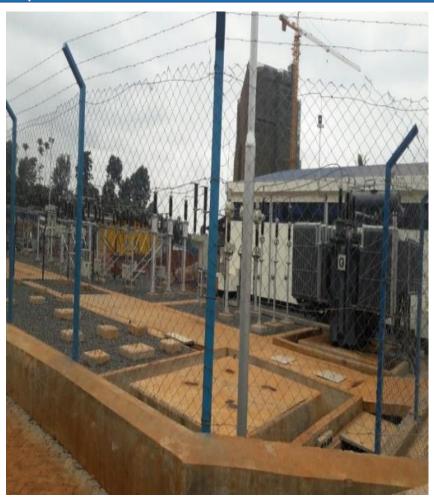

## Power Infrastructure

Two Rivers Power Company is responsible for the distribution of electricity and power supply within the development and owns the substation infrastructure.

- Tariffs are regulated by the Energy Regulatory Commission.
- ❖ It provides electrical reticulation & distribution, by purchase of electricity from Kenya Power and Lights Company (KPLC).
- It supplies power to the development, with the following infrastructure;
  - > 23MVA Substation with 66kV stable main supply line
  - ➤ 66Kv power is stepped down to 11Kv for distribution to each plot in the development
  - ➤ A secondary supply line of 1.5 MVA (11kV/415V) also supplies each plot in the development as a back-up line
  - ➤ 1.2 MW solar PV plant that supplies Two Rivers Mall with renewable energy
  - ➤ 3 x 2.5 MVA diesel generators for the key infrastructure components of the development i.e. water plant, security centre, street lights.

# Infrastructure Power & Water

Power

- Two Rivers Power Company, a licensed electricity distributor, supplies power to the development
  - A 23 MVA in-house power substation with two dedicated 66kv
     lines thus limiting the number of brown outs
  - A 7.5MW diesel generated power plant has also been installed
  - Rooftop solar panel in Africa, with a capacity of 2 MVA