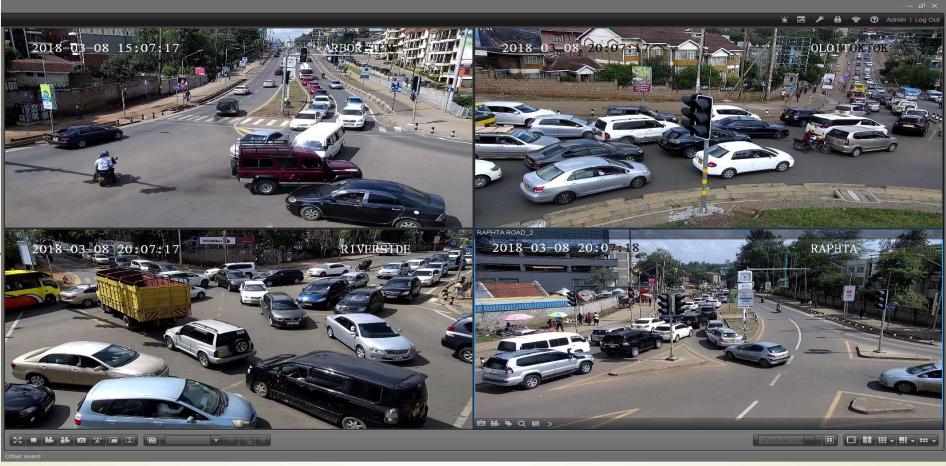

### Ultra-Modern Security Infrastructure

Limuru Road Gatehouse

**Security Operations Center** 

| Features                                     | Description                                                                                |  |  |  |
|----------------------------------------------|--------------------------------------------------------------------------------------------|--|--|--|
| Screening Systems                            | Handheld Explosive Trace Detectors Walkthrough Detectors Under Vehicle Surveillance System |  |  |  |
| Automatic Number-plate<br>Recognition System | License Plate Recognition Cameras                                                          |  |  |  |
| Surveillance Equipment                       | Advanced Tracking Technologies                                                             |  |  |  |
| Access Control                               | Card and Biometric Readers<br>Field Devices                                                |  |  |  |
| Physical Barriers                            | Riser Arms and Bollards                                                                    |  |  |  |

- Two Rivers' security solution employs IBM's Intelligent Operation Centre (IOC) at its core that ties all of the other sub-systems together
- ❖ Under vehicle surveillance
- ❖ Number plate recognition
- Explosive trace detectors
- ❖ Over 300 surveillance cameras within the Mall alone
- ❖ State of the Art Gate House

#### **Ultra-Modern Security Systems**

| Features                  | Description                                                                                      |  |  |  |
|---------------------------|--------------------------------------------------------------------------------------------------|--|--|--|
| Screening Systems         | Handheld Explosive Trace Detectors<br>Walkthrough Detectors<br>Under Vehicle Surveillance System |  |  |  |
| ANPR* System              | License Plate Recognition Cameras                                                                |  |  |  |
| Surveillance<br>Equipment | Advanced Tracking Technologies                                                                   |  |  |  |
| Access Control            | Card and Biometric Readers Field Devices                                                         |  |  |  |
| Physical Barriers         | Riser Arms and Bollards                                                                          |  |  |  |

- Two Rivers' security solution employs IBM's Intelligent
  Operation Centre (IOC) at its core that ties all of the
  other sub-systems together
  - Allows the effortless unification of hundreds of independent systems for access control, surveillance, threat detection, screening alerts and communications into a single virtual system