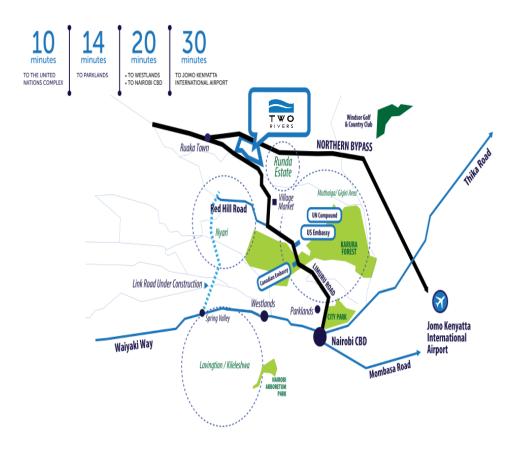

Two Rivers is a master planned mixed urban node set on 102 acres within the Diplomatic Blue Zone of Gigiri, Nairobi.

Urban Node

- ❖ Given the constraint on well planned & developed space in Nairobi, Two Rivers offers an opportunity to develop a new urban node with reliable & sustainable infrastructure.
- ❖ We provide construction ready sites for investors in an environment with world- class infrastructure, best in class development guidelines and urban management services.

## Introduction to Two Rivers

- Two Rivers is a Kenya Vision 2030 flagship project set on prime 102 acre master planned precinct within Diplomatic Blue Zone of Gigiri, Nairobi
- The project integrates a retail, entertainment and lifestyle centre, Grade A offices, 3 and 5 star hotels, conferencing facilities, a residential offering and medical facilities
- Phase 1 (A) of the development is now operational and home to Two Rivers Mall, the largest mall in Sub-Saharan Africa outside of South Africa in operations