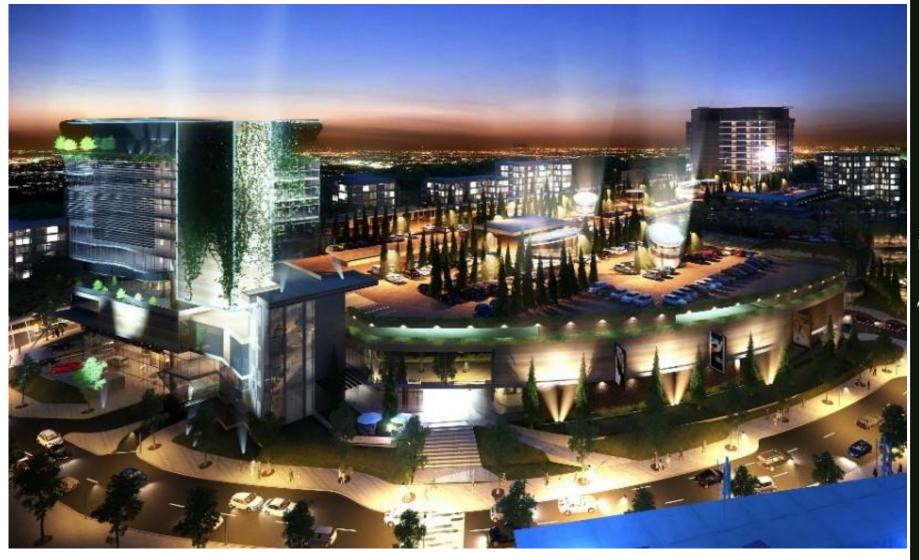

## MANAGING AND PLANNING INFRASTRUCTURE COSTS"

in association with

The Telegraph

**HIGHLY** COMMENDED

MIXED-USE **DEVELOPMENT** KENYA

Two Rivers Development by Athena Properties Limited

2016-2017

# Two Rivers Development Limited

Vision 2030 Flagship Project Status

Our Vision: To create a metropolis - a city within a city. An eco-friendly city in the heart of Nairobi, now regarded as East Africa's Commercial Centre

Two Rivers is a master planned mixed urban node set on 102 acres within the Diplomatic Blue Zone of Gigiri, Nairobi.

Urban Node

- ❖ Given the constraint on well planned & developed space in Nairobi, Two Rivers offers an opportunity to develop a new urban node with reliable & sustainable infrastructure.
- ❖ We provide construction ready sites for investors in an environment with world- class infrastructure, best in class development guidelines and urban management services.

## Introduction to Two Rivers

- Two Rivers is a Kenya Vision 2030 flagship project set on prime 102 acre master planned precinct within Diplomatic Blue Zone of Gigiri, Nairobi
- The project integrates a retail, entertainment and lifestyle centre, Grade A offices, 3 and 5 star hotels, conferencing facilities, a residential offering and medical facilities
- Phase 1 (A) of the development is now operational and home to Two Rivers Mall, the largest mall in Sub-Saharan Africa outside of South Africa in operations