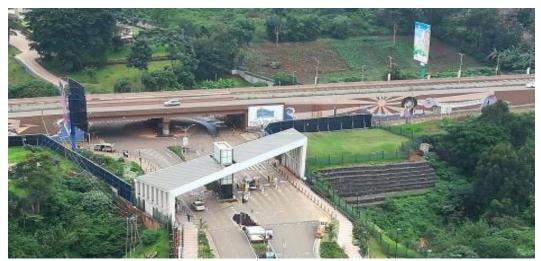

#### Elaborate Road Network

- Two Rivers Development Limited (TRDL)
   entered into a public-private partnership
   (PPP) with the Kenya National Highways
   Authority (KENHA) and Kenya Urban Roads
   Authority (KURA) to construct dual carriage way interchanges on Limuru Road and the
   Northern By-Pass to provide dedicated access
   to the Two Rivers Mall.
- TRDL invested over KES 500 million to construct the Limuru Road and Northern By-Pass interchanges.
- Both interchanges included an on-grade traffic round-about, two 600m long slip roads, street lighting, footpaths, bus-stops, drainage channels, landscaping, urban furniture, among others.
- Elaborate internal road network with wide roads, jogging and cycling paths

#### **Elaborate Road Network**

- Two Rivers Development is the first private sector company to invest in an on grade separated interchange/underpass
- Accessibility is from 2 major roads with expanded entry/exit points which include a newly constructed underpass on Limuru Road and a roundabout on the Northern Bypass
- Elaborate internal road network with wide roads, jogging and cycling paths, street furniture
- State of the art Gate House complete with automated access control
- Ample parking space currently 2,500 parking bays