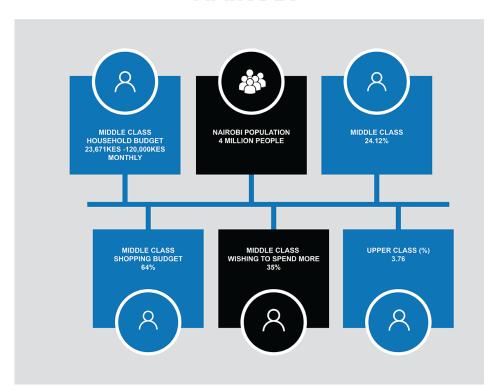

#### **NAIROBI**

- The Nairobi 2030 plan intends to achieve its vision through a range of integrated initiatives that address the challenges that currently hinder urban development and social progress.
- The city also plans on investing heavily in building modern municipal infrastructure to improve access to electric, water delivery and sanitation utilities across the entire metropolitan region.
- ❖ In addition to providing basic access to these utilities, the plan also stresses the importance of improving access to information and communication technology networks that support business, government, education and literacy.