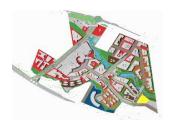

# Development Plan

#### Available Plots for Sale or Development

| Plot<br>Number | Area<br>(Acres) | Plot<br>Ratio<br>(P.R) | Ground<br>Bulk<br>(Ground<br>Bulk Area) | Land Use                 |
|----------------|-----------------|------------------------|-----------------------------------------|--------------------------|
| 2              | 4.65            | 8.0                    | 150,548.40                              | Office                   |
| 3              | 2.68            | 8.0                    | 86,767.68                               | Office                   |
| 4              | 2.1             | 8.0                    | 67,989.60                               | Mixed- use               |
| 5              | 0.85            | 8.0                    | 27,519.60                               | Office                   |
| 6              | 0.64            | 3.0                    | 7,770.24                                | Office                   |
| 8              | 1.99            | 7.0                    | 56,374.71                               | Residential              |
| 9              | 1.762           | 7.0                    | 49,915.70                               | Residential              |
| 11             | 0.7             | 7.0                    | 19,830.30                               | Office/ Social           |
| 12             | 1.48            | 7.0                    | 41,926.92                               | Hotel                    |
| 13             | 1.35            | 7.0                    | 38,244.15                               | Residential              |
| 15             | 0.83            | 8.0                    | 26,872.08                               | Mixed-use                |
| 16             | 4.32            | 7.0                    | 122,381.28                              | Social                   |
| 17             | 0.73            | 8.0                    | 23,634.48                               | Commercial/<br>Mixed-use |
| 19             | 1.06            | 8.0                    | 34,318.56 Commercia<br>Mixed-use        |                          |

## Phase 1 Precinct

- Phase 1 of the development is set on 55 acres and includes:
  - Retail, Entertainment and Lifestyle Centre (Two Rivers Mall)
  - Two office towers
  - Outdoor riverfront entertainment area
  - Trunk infrastructure, including roads, water, power, ICT and security
  - 3 Star Hotel (City Lodge)
  - Commercial Office Block (Victoria Bank)
  - Amphitheatre (construction underway)
  - Parking silo (to be constructed)
  - Five star hotel and branded serviced apartments (to be constructed)
  - Apartments (to be constructed)