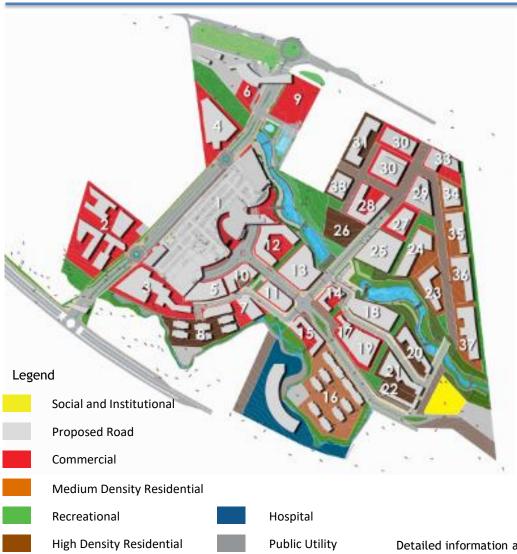

# Development Plan

#### Available Plots for Sale or Development

| Plot<br>Number | Area<br>(Acres) | Plot<br>Ratio<br>(P.R) | Ground<br>Bulk<br>(Ground<br>Bulk Area) | Land Use                 |
|----------------|-----------------|------------------------|-----------------------------------------|--------------------------|
| 2              | 4.65            | 8.0                    | 150,548.40                              | Office                   |
| 3              | 2.68            | 8.0                    | 86,767.68                               | Office                   |
| 4              | 2.1             | 8.0                    | 67,989.60                               | Mixed- use               |
| 5              | 0.85            | 8.0                    | 27,519.60                               | Office                   |
| 6              | 0.64            | 3.0                    | 7,770.24                                | Office                   |
| 8              | 1.99            | 7.0                    | 56,374.71                               | Residential              |
| 9              | 1.762           | 7.0                    | 49,915.70                               | Residential              |
| 11             | 0.7             | 7.0                    | 19,830.30                               | Office/ Social           |
| 12             | 1.48            | 7.0                    | 41,926.92                               | Hotel                    |
| 13             | 1.35            | 7.0                    | 38,244.15                               | Residential              |
| 15             | 0.83            | 8.0                    | 26,872.08                               | Mixed-use                |
| 16             | 4.32            | 7.0                    | 122,381.28                              | Social                   |
| 17             | 0.73            | 8.0                    | 23,634.48                               | Commercial/<br>Mixed-use |
| 19             | 1.06            | 8.0                    | 34,318.56 Commercia<br>Mixed-use        |                          |

## Phase 1 Precinct

- Phase 1 of the development is set on 55 acres and includes:
  - Retail, Entertainment and Lifestyle Centre (Two Rivers Mall)
  - Two office towers
  - Outdoor riverfront entertainment area
  - Trunk infrastructure, including roads, water, power, ICT and security
  - 3 Star Hotel (City Lodge)
  - Commercial Office Block (Victoria Bank)
  - Amphitheatre (construction underway)
  - Parking silo (to be constructed)
  - Five star hotel and branded serviced apartments (to be constructed)
  - Apartments (to be constructed)