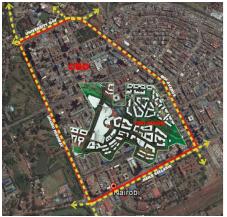

Two Rivers is a master planned mixed urban node set on 102 acres within the Diplomatic Blue Zone of Gigiri, Nairobi.

Urban Node

- ❖ Given the constraint on well planned & developed space in Nairobi, Two Rivers offers an opportunity to develop a new urban node with reliable & sustainable infrastructure.
- ❖ We provide construction ready sites for investors in an environment with world- class infrastructure, best in class development guidelines and urban management services.

Scale

- ❖ Spanning on 102 acres, Two Rivers represents 41% of the CBD; with 56% of it's land dedicated to infrastructure, green areas, and riparian reserve.
- The overall development has 1.5 million square meters of developable bulk.

stakeholders

**Acquisition of** land in strategic locations

Master plan development and obtain approvals

Develop infrastructure and select in fill developments

Avail construction ready site to investors

Two Rivers is an urban situated on 102 acres, roughly 41% of the current Nairobi Central **Business District** (CBS).

Nairobi's Central business District (CBD) is located on approximately 250 acres, We have 106 acres available for development representing an area of 42% of the CBD.