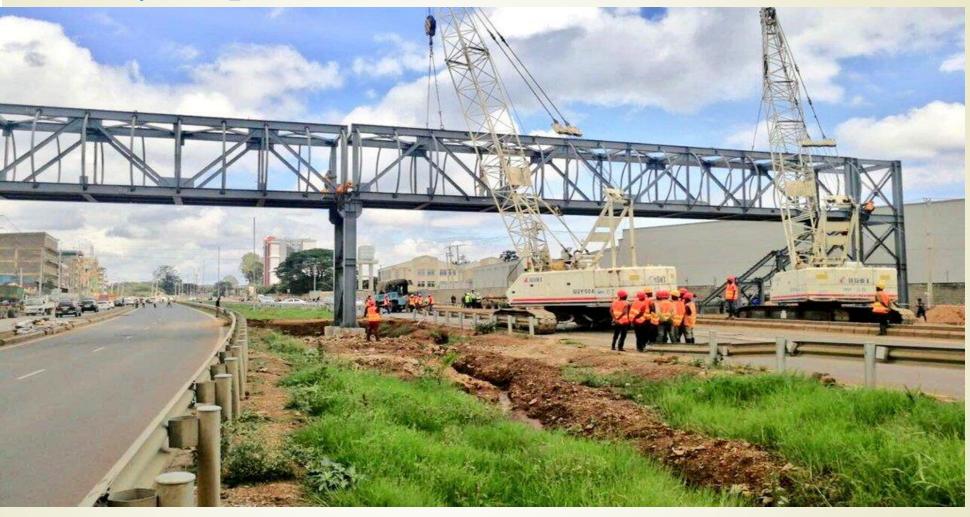

#### Elaborate Road Network

- Two Rivers Development Limited (TRDL)
   entered into a public-private partnership
   (PPP) with the Kenya National Highways
   Authority (KENHA) and Kenya Urban Roads
   Authority (KURA) to construct dual carriage way interchanges on Limuru Road and the
   Northern By-Pass to provide dedicated access
   to the Two Rivers Mall.
- TRDL invested over KES 500 million to construct the Limuru Road and Northern By-Pass interchanges.
- Both interchanges included an on-grade traffic round-about, two 600m long slip roads, street lighting, footpaths, bus-stops, drainage channels, landscaping, urban furniture, among others.
- Elaborate internal road network with wide roads, jogging and cycling paths

#### **Elaborate Road Network**

- Two Rivers Development is the first private sector company to invest in an on grade separated interchange/underpass
- Accessibility is from 2 major roads with expanded entry/exit points which include a newly constructed underpass on Limuru Road and a roundabout on the Northern Bypass
- Elaborate internal road network with wide roads, jogging and cycling paths, street furniture
- State of the art Gate House complete with automated access control
- Ample parking space currently 2,500 parking bays